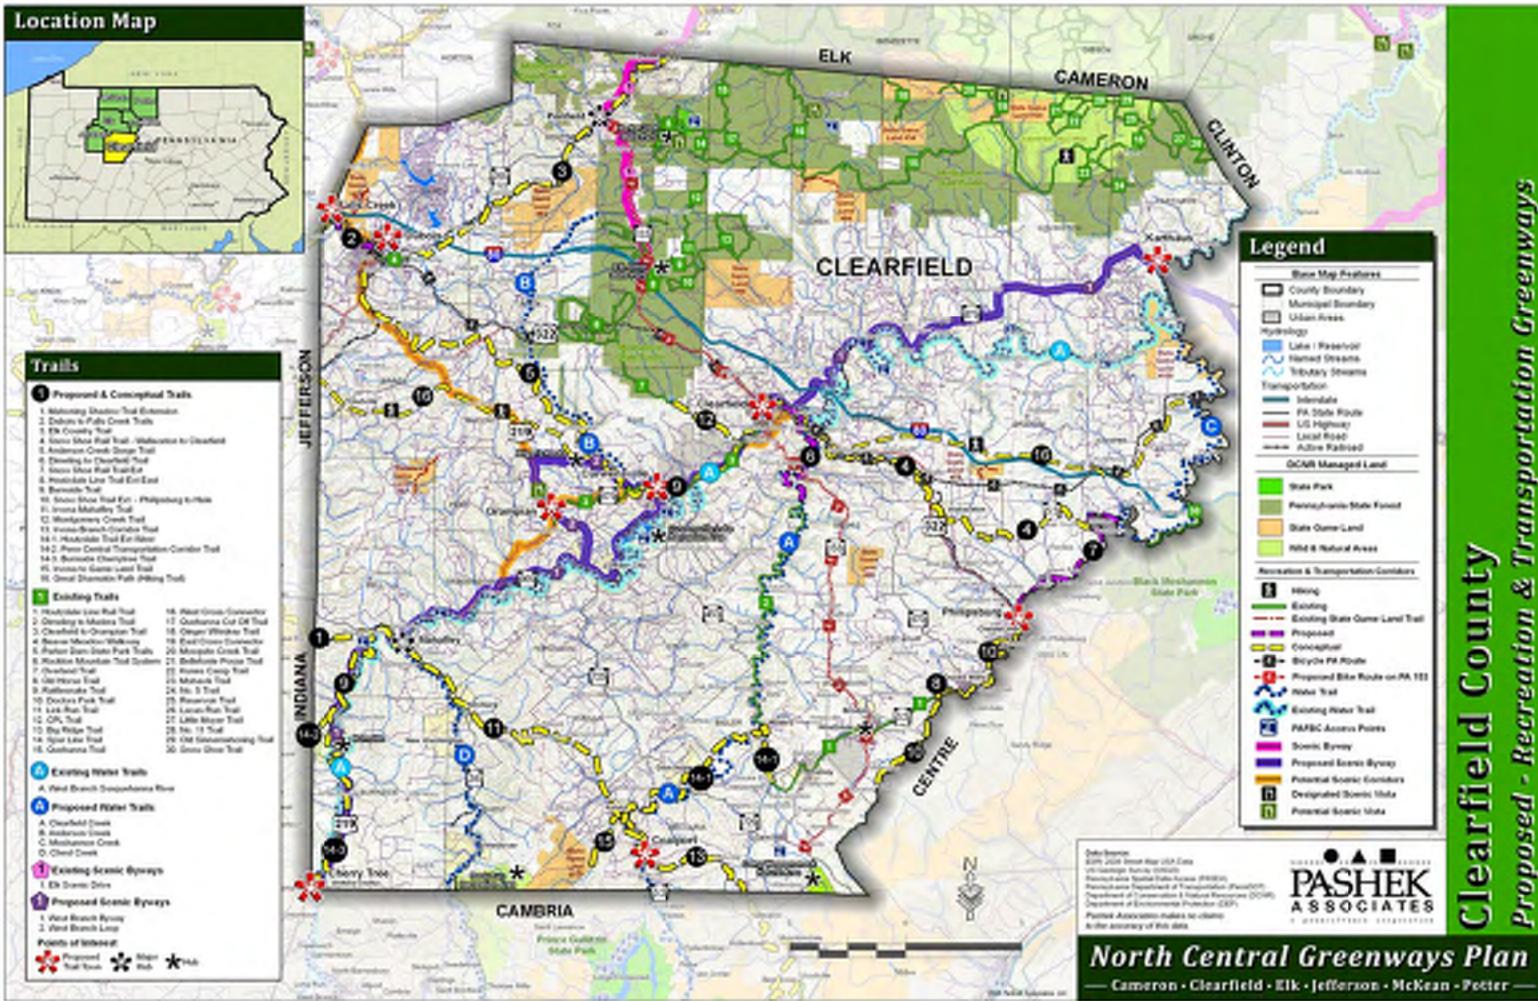

# CLEARFIELD COUNTY'S RECREATION AND TRANSPORTATION GREENWAY CORRIDORS

In Chapter Two, Building the Network, we identified, inventoried, and mapped the existing trails and potential hubs within Clearfield County. This information was analyzed and evaluated for potential trail opportunities by:

Utilizing the methodology establish in Chapter 2, existing, conceptual, and proposed recreation and transportation greenway corridors were identified, recommended, and prioritized as follows:

- 37 existing trail corridors
- 1 designated scenic byway
- 18 conceptual / proposed corridors
- 1 existing water trail
- 4 proposed water trail opportunities

- 7 proposed trail towns
- 2 proposed scenic byways
- 2 major hubs
- 7 hubs

# Clearfield County's Existing Trail Corridors

|                                                 |        |        |            | Турі                 | cal                    | Uses                |            |                     |                     |
|-------------------------------------------------|--------|--------|------------|----------------------|------------------------|---------------------|------------|---------------------|---------------------|
| Clearfield County's Existing Trail<br>Corridors | Hiking | Biking | Equestrian | Cross Country Skiing | Interpretive Education | All Terrain Vehicle | Snowmobile | Off Road Motorcycle | Off Highway Vehicle |
| Houtzdale Line Rail Trail                       | Х      | Х      | Х          | Х                    |                        |                     |            |                     |                     |
| Dimeling to Madera Trail                        | Х      | Х      |            | Χ                    |                        |                     |            |                     |                     |
| Clearfield to Grampian Trail                    | Х      | Х      |            | Х                    |                        |                     |            |                     |                     |
| Beaver Meadow Walkway Trail                     | Х      |        |            |                      | Х                      |                     |            |                     |                     |
| Parker Dam State Park Trails                    | Х      | Х      |            |                      |                        |                     |            |                     |                     |
| Rockton Mountain Trail System                   | Х      | Х      |            |                      |                        |                     |            |                     |                     |
| Overland Trail                                  | Х      |        |            |                      |                        |                     |            |                     |                     |
| Old Horse Trail                                 | Х      |        |            |                      |                        |                     |            |                     |                     |
| Rattlesnake Trail                               | Х      |        |            |                      |                        |                     |            |                     |                     |
| Doctors Fork Trail                              | Х      |        |            |                      |                        |                     |            |                     |                     |
| Lick Run Trail                                  | Х      |        |            |                      |                        |                     |            |                     |                     |
| CPL Trail                                       | Х      |        |            |                      |                        |                     |            |                     |                     |
| Big Ridge Trail                                 | Х      |        |            |                      |                        |                     |            |                     |                     |
| Spur Line Trail                                 | Х      |        |            |                      |                        |                     |            |                     |                     |
| Quehanna Trail                                  | Х      |        |            |                      |                        |                     |            |                     |                     |
| West Cross Connector                            | Х      |        |            |                      |                        |                     |            |                     |                     |
| Quehanna Cut Off Trail                          | Х      |        |            |                      |                        |                     |            |                     |                     |
| Ginger Whiskey Trail                            | Х      |        |            |                      |                        |                     |            |                     |                     |
| East Cross Connector                            | Х      |        |            |                      |                        |                     |            |                     |                     |
| Mosquito Creek Trail                            | Х      |        |            |                      |                        |                     |            |                     |                     |
| Bellefonte Posse Trail                          | Х      | Х      |            |                      |                        |                     |            |                     |                     |
| Kunes Camp Trail                                | Х      |        |            |                      |                        |                     |            |                     |                     |
| Mohawk Trail                                    | Х      |        |            |                      |                        |                     |            |                     |                     |
| No. 5 Trail                                     | Х      |        |            |                      |                        |                     |            |                     |                     |
| Reservoir Trail                                 | Х      |        |            |                      |                        |                     |            |                     |                     |
| Lucas Run Trail                                 | Х      |        |            |                      |                        |                     |            |                     |                     |
| Little Moyer Run Trail                          | Х      |        |            |                      |                        |                     |            |                     |                     |
| No. 11 Trail                                    | Х      | Х      |            |                      |                        |                     |            |                     |                     |
| Old Sinnemahoning Trail                         | Х      |        |            |                      |                        |                     |            |                     |                     |
| Snow Shoe Trail                                 | Х      | Х      |            |                      |                        | X                   |            |                     |                     |
| State Game Lands No. 34 Designated Use Trails   | Χ      |        | Х          |                      |                        |                     |            |                     |                     |
| State Game Lands No. 77 Designated Use Trails   | Χ      |        | Х          |                      |                        |                     |            |                     |                     |
| State Game Lands No. 78 Designated Use Trails   | Х      |        | Х          |                      |                        |                     |            |                     |                     |
| State Game Lands No. 87 Designated Use Trails   | Х      |        | Х          |                      |                        |                     |            |                     |                     |
| State Game Lands No. 93 Designated Use Trails   | Χ      |        | Х          |                      |                        |                     |            |                     |                     |
| State Game Lands No. 94 Designated Use Trails   | Х      |        | Х          |                      |                        |                     |            |                     |                     |
| State Game Lands No. 321 Designated Use Trails  | Х      |        | Х          |                      |                        |                     |            |                     |                     |

| Clearfield County's<br>Conceptual and<br>Proposed Recreation &<br>Transportation Greenway<br>Corridors | Trail Type (Regional, County,<br>Connector) | Existing Trail Group Support | Corridor Status | Trail Demand | Land Acquisition | Connectivity | Benefits to the Public | Funding Opportunities & Partners | <b>Economic Development Potential</b> | Associated with Core Systems | Total | Regional Ranking | <b>Clearfield County Ranking</b> | Priority    | Hiking | Biking | Equestrian | Cross Country Skiing | Interpretive Education | All Terrain Vehicle | Snowmobile |           | Off Highway Vehicle |
|--------------------------------------------------------------------------------------------------------|---------------------------------------------|------------------------------|-----------------|--------------|------------------|--------------|------------------------|----------------------------------|---------------------------------------|------------------------------|-------|------------------|----------------------------------|-------------|--------|--------|------------|----------------------|------------------------|---------------------|------------|-----------|---------------------|
| Mahoning Shadow Trail<br>Extension                                                                     | 5                                           | 5                            | 5               | 3            | 5                | 5            | 5                      | 4                                | 4                                     | 10                           | 51    | 3-2              | 1                                |             | Х      | Х      |            | X                    |                        |                     |            |           |                     |
| DuBois to Falls Creek Trail                                                                            | 5                                           | 5                            | 5               | 5            | 3                | 5            | 5                      | 2                                | 5                                     | 10                           | 50    | 4-1              | 2                                |             | л<br>Х | Л      |            | Л                    |                        |                     |            | +         | -                   |
| Elk Country Trail                                                                                      | 5                                           | 5                            | 3               | 3            | 1                | 5            | 4                      | 2                                | 4                                     | 10                           | 42    | 7                | 3                                | al          | X      | Х      |            | X                    |                        |                     |            | _         |                     |
| Snow Shoe Rail Trail -<br>Wallaceton to Clearfield                                                     | 5                                           | 5                            | 1               | 3            | 1                | 5            | 4                      | 3                                | 3                                     | 10                           | 40    | 9-1              | 4                                | Exceptional |        | X      |            |                      |                        | X                   |            | x         |                     |
| Anderson Creek Gorge Trail                                                                             | 5                                           | 1                            | 1               | 4            | 1                | 5            | 4                      | 1                                | 4                                     | 10                           | 36    | 11               | 5                                | Ē           | Х      | Х      |            | Х                    |                        |                     |            |           |                     |
| Dimeling to Clearfield Trail                                                                           | 5                                           | 1                            | 1               | 3            | 1                | 5            | 4                      | 1                                | 3                                     | 10                           | 34    | 13-2             | 6                                |             | Х      | Х      |            | Х                    |                        |                     |            |           |                     |
| Snow Shoe Rail Trail<br>Extension                                                                      | 5                                           | 5                            | 1               | 3            | 2                | 5            | 4                      | 2                                | 4                                     | 0                            | 31    | 15               | 7                                |             | X      | X      |            |                      |                        | х                   |            | X         |                     |
| Houtzdale Line Trail<br>Extension East                                                                 | 5                                           | 5                            | 1               | 3            | 1                | 5            | 4                      | 2                                | 4                                     | 0                            | 30    | 16-1             | 8                                |             | Х      | X      | X          | X                    |                        |                     |            |           |                     |
| Burnside Trail                                                                                         | 3                                           | 1                            | 1               | 3            | 1                | 3            | 3                      | 1                                | 2                                     | 10                           | 28    | 18-2             | 9                                | 1 te        | Х      | Х      |            | Х                    |                        |                     |            |           |                     |
| Snow Shoe Rail Trail<br>Extension - Philipsburg to<br>Hale                                             | 5                                           | 5                            | 1               | 3            | 1                | 3            | 3                      | 3                                | 3                                     | 0                            | 27    | 19-1             | 10                               | Significant | X      | X      |            |                      |                        | X                   |            | X         |                     |
| Irvona Mahaffey Trail                                                                                  | 1                                           | 1                            | 1               | 2            | 1                | 3            | 3                      | 1                                | 2                                     | 10                           | 25    | 21-1             | 11                               | S           | Х      | Х      |            | Х                    |                        |                     |            |           |                     |
| Montgomery Creek Trail                                                                                 | 1                                           | 1                            | 0               | 2            | 1                | 3            | 2                      | 1                                | 2                                     | 10                           | 23    | 23-2             | 12                               | l           | Х      |        |            | Χ                    |                        |                     |            |           |                     |
| Irvona Branch Corridor Trail                                                                           | 3                                           | 1                            | 1               | 3            | 1                | 4            | 4                      | 2                                | 3                                     | 0                            | 22    | 24-1             | 13                               | <u> </u>    | Χ      | Х      |            | Х                    |                        |                     |            |           |                     |
| Houtzdale Trail Extension<br>West                                                                      | 3                                           | 3                            | 1               | 4            | 1                | 3            | 3                      | 2                                | 1                                     | 0                            | 21    | 25-1             | 14                               |             | x      | X      | X          | X                    |                        |                     |            |           |                     |
| Penn Central Transportation<br>Corridor Trail                                                          | 1                                           | 1                            | 1               | 2            | 1                | 2            | 2                      | 0                                | 1                                     | 10                           | 21    | 25-2             | 14                               | High        |        | X      |            | x                    |                        |                     |            |           |                     |
| Burnside Cherry Tree Trail                                                                             | 1                                           | 1                            | 1               | 2            | 1                | 3            | 2                      | 0                                | 0                                     | 10                           | 21    | 25-3             | 14                               |             | Х      |        |            | Χ                    |                        |                     |            |           |                     |
| Irvona to Game Land Trail                                                                              | 1                                           | 1                            | 1               | 2            | 1                | 3            | 2                      | 1                                | 2                                     | 0                            | 14    | 32-1             | 15                               |             | Х      | Х      |            |                      |                        |                     |            | $\square$ |                     |
| Great Shamokin Path Trail                                                                              | 5                                           | 1                            | 0               | 1            | 0                | 1            | 2                      | 0                                | 1                                     | 0                            | 11    | 35               | 16                               |             | Х      |        |            |                      |                        |                     |            |           |                     |

### Clearfield County's Potential Water Trails

| Clearfield County's Potential Water<br>Trails | Connection / Extension of Existing<br>Water Trail | Trail Demand | Connectivity | Economic Development Potential | Associated with Potential Trail Town | No. Counties | Associated with Core Systems | Total | Regional Ranking | Clearfield County Ranking | Priority    |
|-----------------------------------------------|---------------------------------------------------|--------------|--------------|--------------------------------|--------------------------------------|--------------|------------------------------|-------|------------------|---------------------------|-------------|
| Clearfield Creek                              | 5                                                 | 3            | 3            | 3                              | 1                                    | 1            | 10                           | 26    | 3                | 1                         | Exceptional |
| Anderson Creek                                | 5                                                 | 1            | 1            | 3                              | 1                                    | 1            | 10                           | 22    | 5                | 2                         | Ex          |
| Moshannon Creek                               | 5                                                 | 1            | 1            | 1                              | 0                                    | 1            | 0                            | 9     | 10               | 3                         | Significant |
| Chest Creek                                   | 5                                                 | 1            | 1            | 1                              | 0                                    | 1            | 0                            | 9     | 10               | 3                         | Signi       |

# Clearfield County's Trail Towns, Major Hubs, & Hubs

| • | DuBois                        | . Trail Town |
|---|-------------------------------|--------------|
| • | Clearfield                    | . Trail Town |
| • | Curwensville                  | . Trail Town |
| • | Curwensville Lake             | . Hub        |
| • | Grampian                      | . Trail Town |
| • | Philipsburg                   |              |
| • | Coalport                      |              |
| • | Houtzdale                     | . Hub        |
| • | Mahaffey                      | . Major Hub  |
| • | Penfield                      | . Major Hub  |
| • | Karthaus                      | . Trail Town |
| • | Bilgers Rocks                 | . Hub        |
| • | S.B. Elliott State Park       | . Hub        |
| • | Parker Dam State Park         | . Hub        |
| • | Rock Run Recreation Area      | . Hub        |
| • | Camp Wopsononock Natural Area | . Hub        |
|   |                               |              |