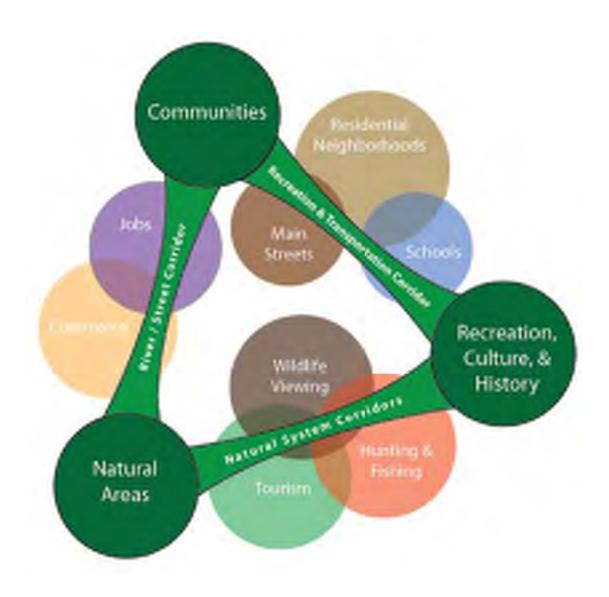

# CLEARFIELD COUNTY GREENWAYS

Both recreation and transportation and natural systems greenway corridors were identified for the North Central region and each of it's six counties, as described in *Chapter 2 - Where do We Want to Be*?

In this section we will identify both the recreation and transportation and natural systems greenway corridors being recommended for Clearfield County, discuss their priorities at the county level, and provide recommendations on implementation of the priority projects.