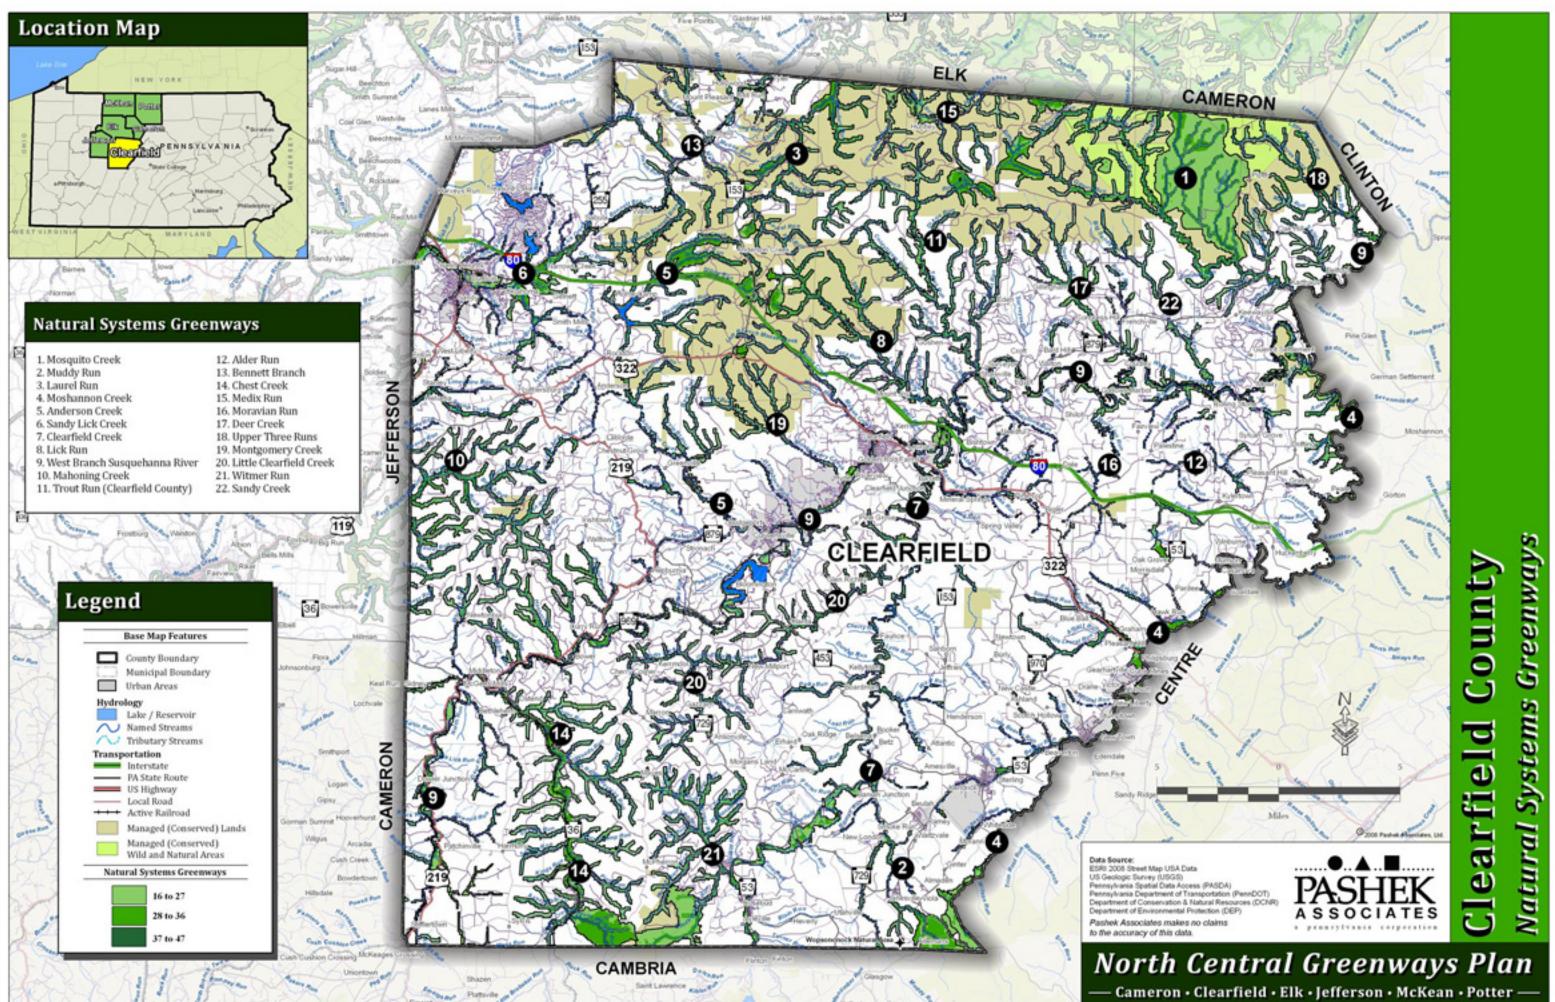

# CLEARFIELD COUNTY GREENWAYS

Both recreation and transportation and natural systems greenway corridors were identified for the North Central region and each of it's six counties, as described in *Chapter 2 - Where do We Want to Be*?

In this section we will identify both the recreation and transportation and natural systems greenway corridors being recommended for Clearfield County, discuss their priorities at the county level, and provide recommendations on implementation of the priority projects.

Utilizing the methodology establish in Chapter 2, existing, conceptual, and proposed recreation and transportation greenway corridors were identified, recommended, and prioritized as follows:

- 37 existing trail corridors
- 1 designated scenic byway
- 18 conceptual / proposed corridors
- 1 existing water trail
- 4 proposed water trail opportunities